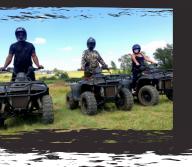

**BUNGEE CATAPULT** 

8 years and older | 5 minutes R150 per person Children under 8 | 5 minutes R100 per person

> CLIMBING WALL Three Climbs R130 per person

**GUIDED QUAD BIKING** 

1 Hour R670 per person 1 Hour Double up (12 years +) R895 for 2 people